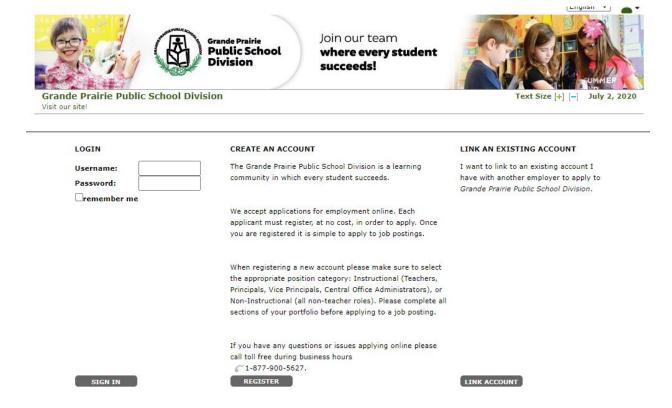

## **How to Apply to Grande Prairie Public School Division**

**STEP 1:** Visit <a href="https://gppsd.simplication.com/WLSBLogin.aspx">https://gppsd.simplication.com/WLSBLogin.aspx</a> and click on **Register** or **Link**<a href="https://gppsd.simplication.com/WLSBLogin.aspx">https://gppsd.simplication.com/WLSBLogin.aspx</a> and click on **Register** or **Link**<a href="https://gppsd.simplication.com/WLSBLogin.aspx">https://gppsd.simplication.com/WLSBLogin.aspx</a> and click on **Register** or **Link**<a href="https://gppsd.simplication.com/WLSBLogin.aspx">https://gppsd.simplication.com/WLSBLogin.aspx</a>
<a href="https://gpp

**STEP 2:** If you clicked '**Register**', choose your position category (i.e. Teachers, Principals and Superintendents) from the drop-down menu. Fill in the registration page, such as creating a username, password (should be a login combination that you can easily remember) and personal information. Click '**Register**' to create your account.

Once you register, you will be redirected to your account. You will also receive an email confirmation letting you know that you've registered an account with Grande Prairie Public School Division.