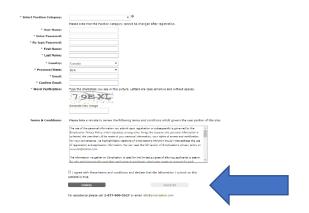

**STEP 2:** If you clicked '**Register**', choose your position category (i.e. Teachers, Principals and Superintendents) from the drop-down menu. Fill in the registration page, such as creating a username, password (should be a login combination that you can easily remember) and personal information. Click '**Register**' to create your account.

Once you register, you will be redirected to your account. You will also receive an email confirmation letting you know that you've registered an account with Grande Prairie Public School Division.